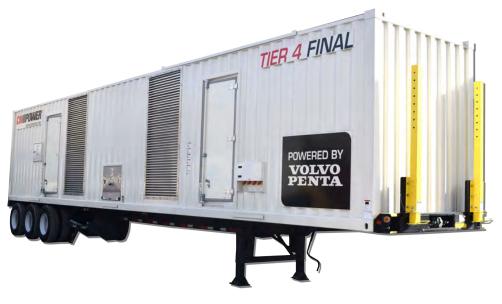

## **CKG875PVM3 TWIN PACK GENSET**

Dedicated three phase voltage: 3P 277/480 (High Wye)

## Features:

- 1200 Amp electronically controlled common bus breaker installed into switchgear
- Weather and sound enclosure, durable powdercoat finish
- External E-stop (non-lockable, push button type)
- Tin plated aluminum bus bar load connection with external access
- Dual 300 gallon fuel tanks with dual wall construction, 600 gallon total capacity
- 48 ft. ISO container style package with central control room
- Tri-Axle chassis, air ride equipped
- Final Tier 4, dual Volvo TAD1375VE engines with total rated output power of 810 kW
- 24 VDC electrical system with batteries, rack and cables included
- Interior LED light with timer
- Dual Deep Sea 8610 paralleling controllers with common DSE 8004 10" multiset display