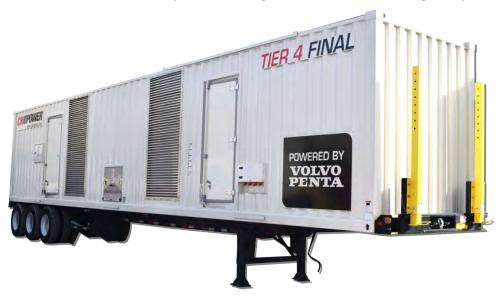

750 kW Prime 820 kW Standby

## CKG1025PVM3 TWIN PACK GENSET

Dedicated three phase voltage: 3P 277/480 (High Wye)

## Features:

- 1200 Amp electronically controlled common bus breaker installed into switchgear
- Weather and sound enclosure, durable powdercoat finish
- External E-stop (non-lockable, push button type)
- Tin plated aluminum bus bar load connection with external access
- Dual 300 gallon fuel tanks with dual wall construction, 600 gallon total capacity
- 48 ft. ISO container style package with central control room
- Tri-Axle chassis, air ride equipped
- Final Tier 4, dual Volvo TAD1671VE engines with total rated output power of 880 kW
- 24 VDC electrical system with batteries, rack and cables included
- Interior LED light with timer
- Dual Deep Sea 8610 paralleling controllers with common DSE 8004 10" multiset display