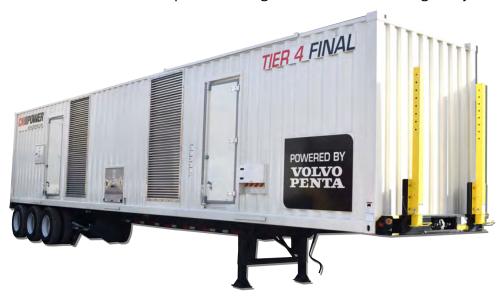

## **CKG1375PVM3TWIN PACK GENSET**

Dedicated three phase voltage: 3P 277/480 (High Wye)

## Features:

- 2000 Amp electronically controlled common bus breaker installed into switchgear
- Weather and sound enclosure, durable powdercoat finish
- External E-stop (non-lockable, push button type)
- Tin plated aluminum bus bar load connection with external access
- Dual 600 gallon fuel tanks with dual wall construction, 1200 gallon total capacity
- 48 ft. ISO container style package with central control room
- Tri-Axle chassis, air ride equipped
- Final Tier 4, dual Volvo TWD1672GE engines with total rated output power of 1230 kW
- 24 VDC electrical system with batteries, rack and cables included
- Interior LED light with timer
- Dual Deep Sea 8610 paralleling controllers with common DSE 8004 10" multiset display