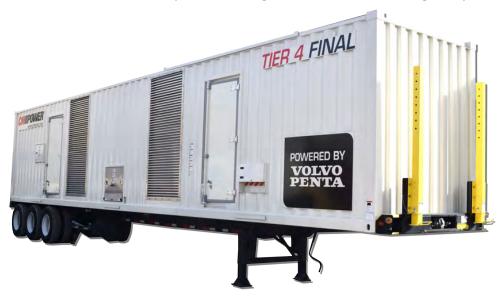

## **CKG1560PVM3TWIN PACK GENSET**

Dedicated three phase voltage: 3P 277/480 (High Wye)

## Features:

- 2000 Amp electronically controlled common bus breaker installed into switchgear
- Weather and sound enclosure, durable powdercoat finish
- External E-stop (non-lockable, push button type)
- Tin plated aluminum bus bar load connection with external access
- Dual 600 gallon fuel tanks with dual wall construction, 1200 gallon total capacity
- 48 ft. ISO container style package with central control room
- Tri-Axle chassis, air ride equipped
- Final Tier 4, dual Volvo TWD1673GE engines with total rated output power of 1370 kW
- 24 VDC electrical system with batteries, rack and cables included
- Interior LED light with timer
- Dual Deep Sea 8610 paralleling controllers with common DSE 8004 10" multiset display