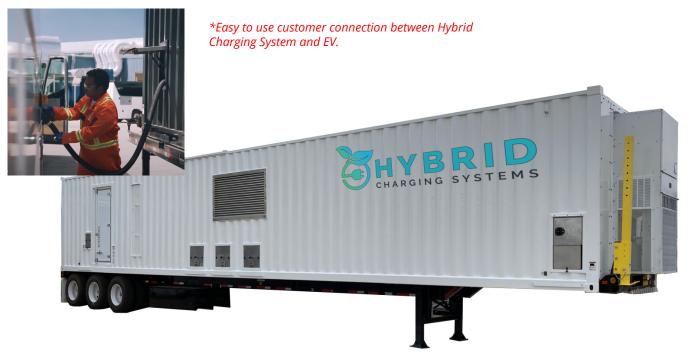

With the transition to zero emission batter powered off-highway and on-highway vehicle/equipment, CK Power has designed and manufactured stationary and mobile hybrid charging systems.

#### **Application:**

When utility isn't present or the application requires remote onsite charging capabilities, we have you covered! The hybrid charging system includes a NG/LP or Tier 4 Final EPA/CARB certified generator set and an OEM battery charging system to meet the electric mobility application needs.

#### **Features:**

- NG/LP or Tier 4 Final EPA/CARB Certified generator set 20-625kW
- OEM integrated battery charging system
- Fuel tank sized to generator set for adequate run time
- Climate controlled control room
- Battery charger cable access door
- Installation of OEM battery charging system
- Safety alarms and emergency stops
- Built to customer specification
- Stationary or trailered configuration
- Custom paint color and branding